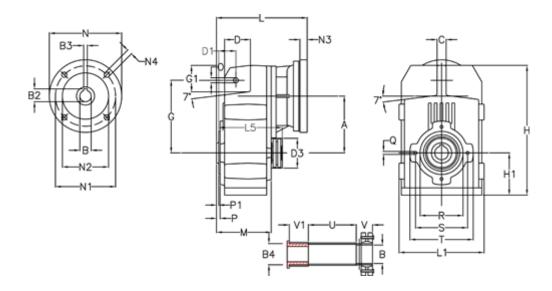

## **Measures**

| A = 112.50 | D1 = 35.0 | l5 = 159.5  | P1                                         | = 3.0   | V :  |
|------------|-----------|-------------|--------------------------------------------|---------|------|
| B = 25     | d3 = 77   | M = 100.5   | Q                                          | = M8x12 | V1 : |
| B1 = 19    | G = 140   | N = 200     | R                                          | = 80    |      |
| B2 = 21.8  | G1 = 51.0 | N1 = 165    | S                                          | = 100   |      |
| B3 = 6     | H = 251.0 | N2 = 130    | Т                                          | = 120   |      |
| B4 = 25    | H1 = 84.0 | N4 = M10x20 | Tightening torque Nm adapter bushing = 6.0 |         |      |
| C = 20     | L = 205.0 | O = 11      | Tightening torque Nm shrink disc           | = 7.0   |      |
| D = 47.5   | L1 = 170  | P = 4.5     | U                                          | = 83.0  |      |